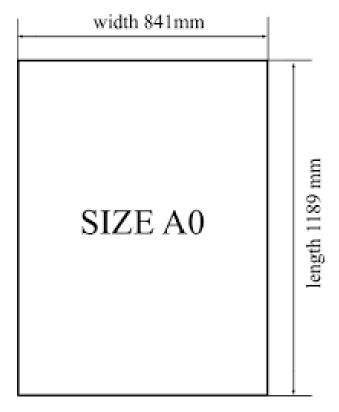

The poster boards are A0 portrait size (see below for diagram). Your posters can be affixed to the boards using sticky-backed Velcro strips, which will be provided at the venue.

If you wish to produce your poster in Edinburgh, there is a nearby print shop, <u>Teviot Print Shop</u>, 13 Bristo PI, Edinburgh EH8 9AJ. You can email them in advance (info@teviotprintshop.com) or bring your poster on a memory stick in-person (ensuring sufficient time for printing). Posters should be in pdf or jpeg format. See the following page for further details.